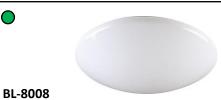

Ceiling Fan: \$50/fan

Total: \$170

**Additional discount for Tribebuy** community

24W LED Ceiling Light Location: Balcony

Qty: 1pc

\$55 (UP: \$79)