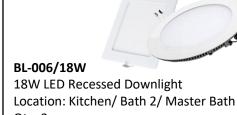

## 2 BEDROOM PACKAGE FOR \$781.11 including gst & installation (UP: \$1028.11)

**2 YEARS WARRANTY FOR** LIGHT (1st year on-site)

12W LED Recessed Downlight Location: Entrance/ Walkway

Qty: 2pcs \$18 (UP: \$25)