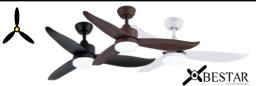

Qty: 3pcs \$28 (UP: \$40)

Bestar Razor 46" Ceiling Fan

24W 3-tone LED Light Kit Location: Living Room

Qtv: 1pc

\$198 (UP: \$218)

30W 3-tone LED Ceiling Light Location: Bedroom 2

Qty: 1pc

\$40 (UP: \$69)