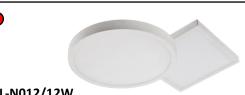

#### **BL-N012/12W**

12W LED Surface Mounted Downlight

Location: Store Qty: 1pc

\$28 (UP: \$40)

36W 3-tone LED Ceiling Light Location: Dining/ Master Bedroom

Qty: 2pcs

\$69 (UP: \$115)

Downlights/Ceiling Lights: \$12/light