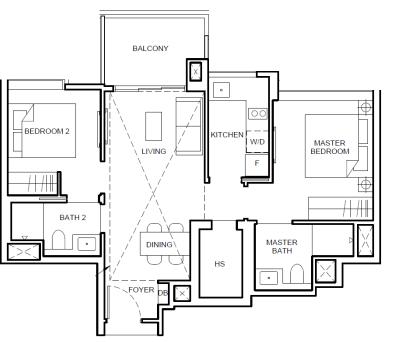

# 2 BEDROOM DELUXE

## **TYPE BHS1a**

AREA 68 sqm/ 732 Sqft

#### **UNITS**

#01-02 to #05-02

#01-08 to #05-08

#01-59 to #05-59

#01-62 to #05-62

#01-68 to #05-68

#01-74 to #05-74

#01-80 to #05-80

#01-86 to #05-86

#01-92 to #05-92

## FORETT

AT BUKIT TIMAH

### TWO BEDROOM

#### <u>Lighting Points: 11</u>

- Entrance Light
- Kitchen Light
- Dining Light
- Store Room Light
- Living Room Light + Fan
- Walkway Light
- Bedroom 2 Light
- Master Bedroom Light
- Bathroom 2 Light
- Master Bathroom Light
- Balcony Light