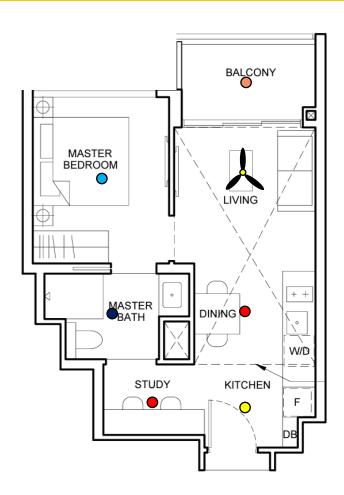

## <u>Lighting Points: 7</u>

- Entrance/Kitchen Light
- Dining Light
- Living Room Light + Fan
- Study Room Light
- Master Bedroom Light
- Master Bathroom Light
- Balcony Light

Contact Johnny @9845 9529 Keke @9233 9163 Ryan @9672 1813

## 1 BEDROOM PACKAGE FOR \$611.22 including gst & installation

(UP: \$810.22)

**2 YEARS WARRANTY FOR** LIGHT (1st year on-site)

12W LED Recessed Downlight

Location: Entrance

Qty: 1pc

\$18 (UP: \$25)

18W LED Recessed Downlight Location: Master Bath

Qty: 1pc

\$28 (UP: \$40)

Bestar Razor 46" Ceiling Fan

24W 3-tone LED Light Kit Location: Living Room

Qty: 1pc

\$198 (UP: \$218)

36W 3-tone LED Ceiling Light Location: Master Bedroom

Qty: 1pc

\$69 (UP: \$115)

24W 3-tone LED Ceiling Light Location: Dining/Study

Qty: 2pcs

\$45 (UP: \$85)

BL-IP44

24W LED Ceiling Light Location: Balcony

Qty: 1pc

\$55 (UP: \$79)