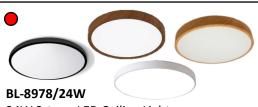

\$69 (UP: \$115)

24W 3-tone LED Ceiling Light Location: Dining/Study

Qty: 2pcs

\$45 (UP: \$85)

BL-IP44

24W LED Ceiling Light Location: Balcony

Qty: 1pc

\$55 (UP: \$79)