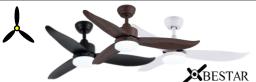

Qty: 1pc

\$28 (UP: \$40)

Bestar Razor 46" Ceiling Fan

24W 3-tone LED Light Kit Location: Living Room

Qty: 1pc

\$198 (UP: \$218)

36W 3-tone LED Ceiling Light Location: Master Bedroom

Qty: 1pc