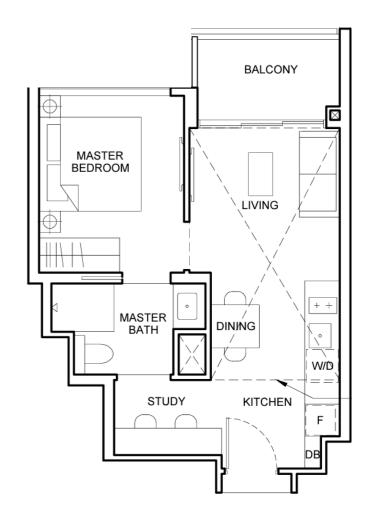

# **TYPE AS1a**

AREA 44 sqm/ 474 Sqft

## **ONE BEDROOM**

## <u>Lighting Points: 7</u>

- Entrance/Kitchen Light
- Dining Light
- Living Room Light + Fan
- Study Room Light
- Master Bedroom Light
- Master Bathroom Light
- Balcony Light

Contact Johnny @9845 9529 Keke @9233 9163 Ryan @9672 1813