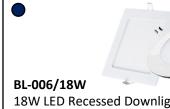

## 1 BEDROOM PACKAGE FOR \$611.22 including gst & installation

(UP: \$810.22)

**2 YEARS WARRANTY FOR** LIGHT (1st year on-site)

12W LED Recessed Downlight

Location: Entrance

Qty: 1pc

\$18 (UP: \$25)

18W LED Recessed Downlight Location: Master Bath