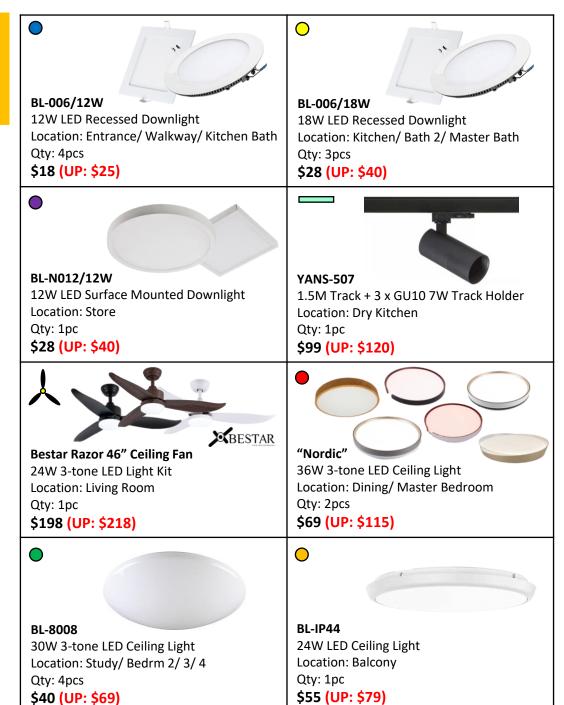

## 4 BEDROOM PACKAGE FOR \$1095.08 including gst & installation (UP: \$1465.32)

### 2 YEARS WARRANTY FOR LIGHT (1<sup>st</sup> year on-site)