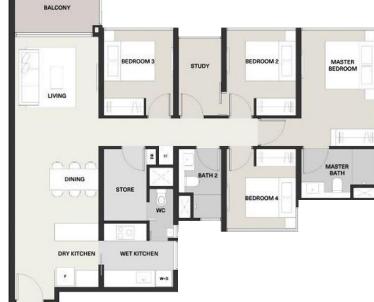

# **4 BEDROOM** + STUDY TYPE D2

AREA 126 sqm/ 1356 Sqft

The essence of *living*.

UNITS #02-04 to #37-04

## FOUR BEDROOM