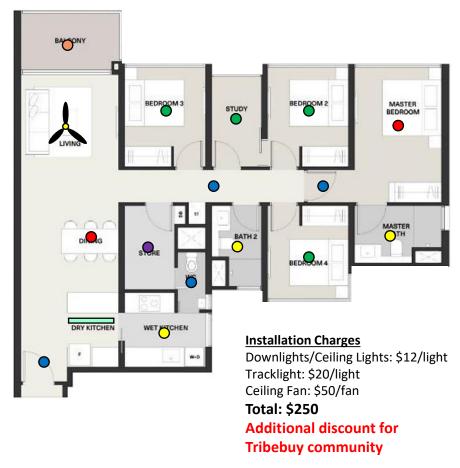

## Lighting Points: 17

- Entrance Light
- Kitchen Light x 2
- Kitchen Bathroom Light
- Storeroom Light
- Dining Light
- Living Room Light + Fan
- Walkway Light
- Bedroom 2/3/4 Light
- Study Light
- Master Bedroom Entrance Light
- Master Bedroom Light
- Master Bathroom Light
- Bathroom 2 Light
- **Balcony Light**