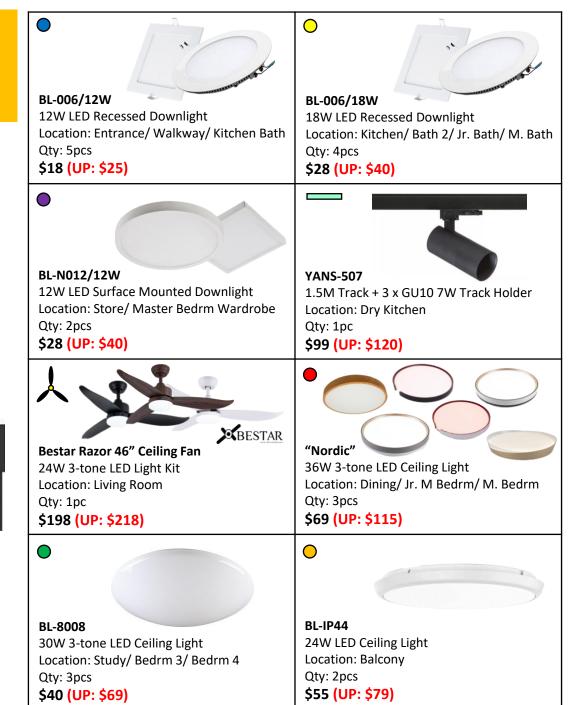

#### Lighting Points: 21

- Entrance Light x 2
- Kitchen Light x 2
- Kitchen Bathroom Light
- Storeroom Light
- Dining Light
- Living Room Light + Fan
- Walkway Light x 2
- Study Room Light
- Bedroom Lights x 5
- Master Bathroom Light
- Junior Master Bathroom Light
- Bathroom 3 Light
- Balcony Light x 2

#### 4 BEDROOM PACKAGE FOR \$1349.28 including gst & installation (UP: \$1800.28)

Additional discount for Tribebuy community

#### 2 YEARS WARRANTY FOR LIGHT (1<sup>st</sup> year on-site)