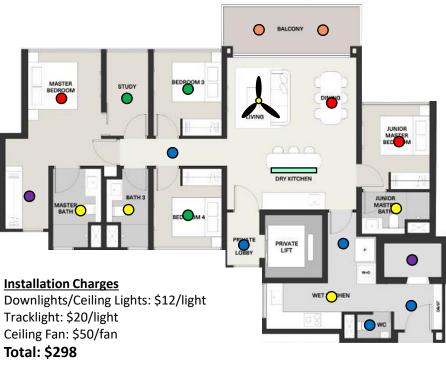

#### Lighting Points: 21

- Entrance Light x 2
- Kitchen Light x 2
- Kitchen Bathroom Light
- Storeroom Light
- Dining Light
- Living Room Light + Fan
- Walkway Light x 2
- Study Room Light
- Bedroom Lights x 5
- Master Bathroom Light
- Junior Master Bathroom Light
- Bathroom 3 Light
- Balcony Light x 2

#### 4 BEDROOM PACKAGE FOR \$1349.28 including gst & installation (UP: \$1800.28)

Additional discount for Tribebuy community