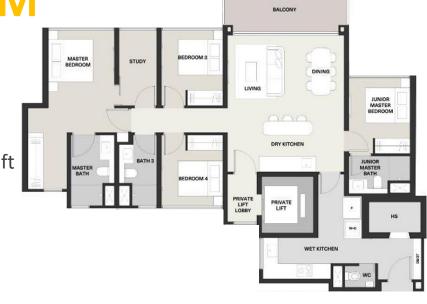

## TYPE DP1

AREA 147 sqm/ 1582 Sqft

#### **UNITS** #02-05 to #37-05

### FOUR BEDROOM