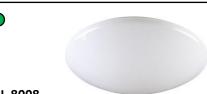

Bestar Razor 46" Ceiling Fan

24W 3-tone LED Light Kit Location: Living Room

Qty: 1pc

\$198 (UP: \$218)

36W 3-tone LED Ceiling Light Location: Dining/ Master Bedroom

Qty: 2pcs

\$69 (UP: \$115)

**BL-8008** 

30W 3-tone LED Ceiling Light Location: Bedroom 2/ Bedroom 3

Qtv: 2pcs \$40 (UP: \$69)

24W LED Ceiling Light Location: Balcony

Qty: 1pc

\$55 (UP: \$79)