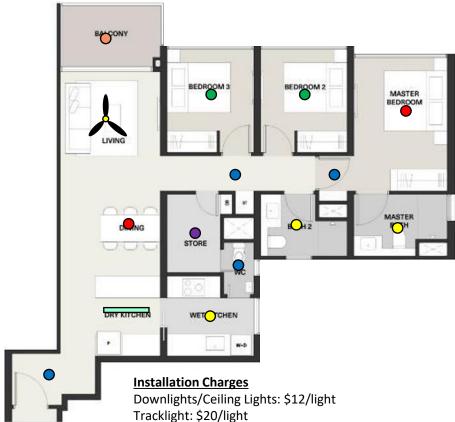

### <u>Lighting Points: 15</u>

- Entrance Light
- Dry/ Wet Kitchen Light
- Kitchen Bathroom Light
- Storeroom Light
- Dining Light
- Living Room Light + Fan
- Walkway Light
- Bedroom 2/3 Light
- Master Bedroom Entrance Light
- Master Bedroom Light
- Master Bathroom Light
- Bathroom 2 Light
- Balcony Light

## 3 BEDROOM PACKAGE FOR \$1017.86 including gst & installation (UP: \$1338.86)

Ceiling Fan: \$50/fan

Total: \$226

Additional discount for Tribebuy community

**2 YEARS WARRANTY FOR** LIGHT (1<sup>st</sup> year on-site)

BL-006/12W

12W LED Recessed Downlight

Location: Entrance/ Walkway/ Kitchen Bath

Qty: 4pcs \$18 (UP: \$25)

BL-006/18W

18W LED Recessed Downlight Location: Kitchen/ Bath 2/ Master Bath

Qty: 3pcs

\$28 (UP: \$40)

**BL-N012/12W** 

12W LED Surface Mounted Downlight

Location: Store Qty: 1pc

\$28 (UP: \$40)

1.5M Track + 3 x GU10 7W Track Holder

Location: Dry Kitchen

Qty: 1pc

\$99 (UP: \$120)

Bestar Razor 46" Ceiling Fan

24W 3-tone LED Light Kit Location: Living Room

Qty: 1pc

\$198 (UP: \$218)

36W 3-tone LED Ceiling Light Location: Dining/ Master Bedroom

Qty: 2pcs

\$69 (UP: \$115)

**BL-8008** 

30W 3-tone LED Ceiling Light Location: Bedroom 2/ Bedroom 3

Qtv: 2pcs \$40 (UP: \$69)

24W LED Ceiling Light Location: Balcony

Qty: 1pc

\$55 (UP: \$79)