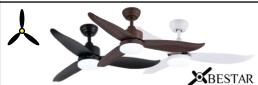

Bestar Razor 46" Ceiling Fan

24W 3-tone LED Light Kit Location: Living Room

Qty: 1pc

\$198 (UP: \$218)

36W 3-tone LED Ceiling Light Location: Dining/ Master Bedroom

Qty: 2pcs

\$69 (UP: \$115)

**BL-8008** 