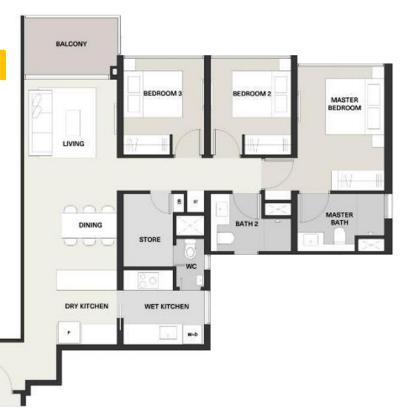

# 3 BEDROOM PREMIUM

# TYPE CP1

AREA 105 sqm/ 1130 Sqft

#### **UNITS**

#02-09 to #37-09

## THREE BEDROOM

### <u>Lighting Points: 15</u>

- Entrance Light
- Dry/ Wet Kitchen Light
- Kitchen Bathroom Light
- Storeroom Light
- Dining Light
- Living Room Light + Fan
- Walkway Light
- Bedroom 2/3 Light
- Master Bedroom Entrance Light
- Master Bedroom Light
- Master Bathroom Light
- Bathroom 2 Light
- Balcony Light