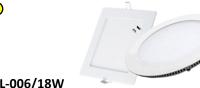

BL-006/12W

12W LED Recessed Downlight

Location: Entrance/ Walkway/ Kitchen Bath

Qty: 4pcs \$18 (UP: \$25)

BL-006/18W

18W LED Recessed Downlight Location: Kitchen/ Bath 2/ Master Bath

Qty: 3pcs

\$28 (UP: \$40)