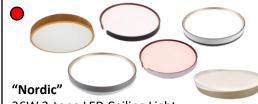

Bestar Razor 46" Ceiling Fan

24W 3-tone LED Light Kit Location: Living Room

Qty: 1pc

\$198 (UP: \$218)

36W 3-tone LED Ceiling Light Location: Dining/ Master Bedroom

Qty: 2pcs

\$69 (UP: \$115)

**BL-8008** 