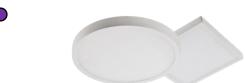

### Bestar Razor 46" Ceiling Fan

24W 3-tone LED Light Kit Location: Living Room

Qty: 1pc

\$198 (UP: \$218)

36W 3-tone LED Ceiling Light Location: Dining/ Master Bedroom

Qty: 2pcs

\$69 (UP: \$115)