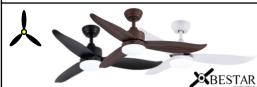

### Bestar Razor 46" Ceiling Fan

24W 3-tone LED Light Kit Location: Living Room

Qty: 1pc

\$198 (UP: \$218)

36W 3-tone LED Ceiling Light Location: Dining/ Master Bedroom

Qty: 2pcs

\$69 (UP: \$115)