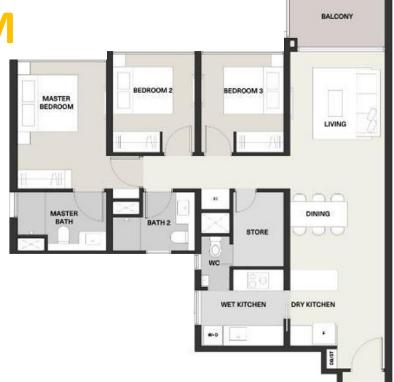

## **TYPE CP2**

AREA 105 sqm/ 1130 Sqft

### **UNITS**

#02-10 to #37-10

### THREE BEDROOM

### <u>Lighting Points: 15</u>

- **Entrance Light**
- Dry/ Wet Kitchen Light
- Kitchen Bathroom Light
- Storeroom Light
- Dining Light
- Living Room Light + Fan
- Walkway Light
- Bedroom 2/3 Light
- Master Bedroom Entrance Light
- Master Bedroom Light
- Master Bathroom Light
- Bathroom 2 Light
- Balcony Light