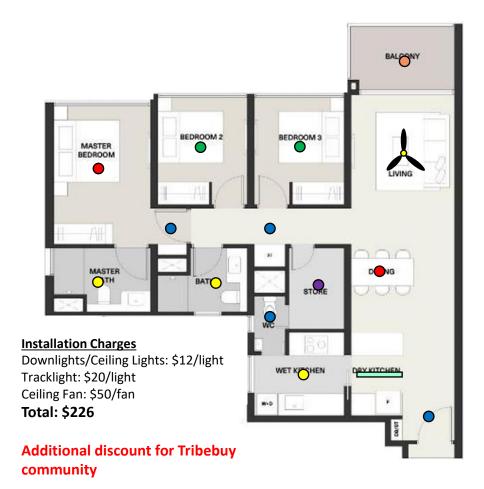

### <u>Lighting Points: 15</u>

- **Entrance Light**
- Dry/ Wet Kitchen Light
- Kitchen Bathroom Light
- Storeroom Light
- Dining Light
- Living Room Light + Fan
- Walkway Light
- Bedroom 2/3 Light
- Master Bedroom Entrance Light
- Master Bedroom Light
- Master Bathroom Light
- Bathroom 2 Light
- Balcony Light

### 3 BEDROOM PACKAGE FOR \$1017.86 including gst & installation (UP: \$1338.86)

**2 YEARS WARRANTY FOR** LIGHT (1st year on-site)

12W LED Recessed Downlight

Location: Entrance/ Walkway/ Kitchen Bath

Qty: 4pcs \$18 (UP: \$25)

Qty: 3pcs \$28 (UP: \$40)

#### **BL-N012/12W**

12W LED Surface Mounted Downlight

Location: Store Qty: 1pc

\$28 (UP: \$40)

1.5M Track + 3 x GU10 7W Track Holder

Location: Dry Kitchen

Qty: 1pc

\$99 (UP: \$120)

### Bestar Razor 46" Ceiling Fan

24W 3-tone LED Light Kit Location: Living Room

Qty: 1pc

\$198 (UP: \$218)

36W 3-tone LED Ceiling Light Location: Dining/ Master Bedroom

Qty: 2pcs

\$69 (UP: \$115)

#### **BL-8008**

30W 3-tone LED Ceiling Light Location: Bedroom 2/ Bedroom 3

Qtv: 2pcs \$40 (UP: \$69)

#### BL-IP44

24W LED Ceiling Light Location: Balcony

Qty: 1pc

\$55 (UP: \$79)