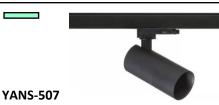

#### **BL-N012/12W**

12W LED Surface Mounted Downlight

Location: Store Qty: 1pc

\$28 (UP: \$40)

1.5M Track + 3 x GU10 7W Track Holder

Location: Dry Kitchen

Qty: 1pc

\$99 (UP: \$120)