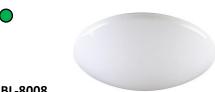

### Bestar Razor 46" Ceiling Fan

24W 3-tone LED Light Kit Location: Living Room

Qty: 1pc

\$198 (UP: \$218)

36W 3-tone LED Ceiling Light Location: Dining/ Master Bedroom

Qty: 2pcs

\$69 (UP: \$115)

#### **BL-8008**

30W 3-tone LED Ceiling Light Location: Bedroom 2/ Bedroom 3

Qtv: 2pcs \$40 (UP: \$69)