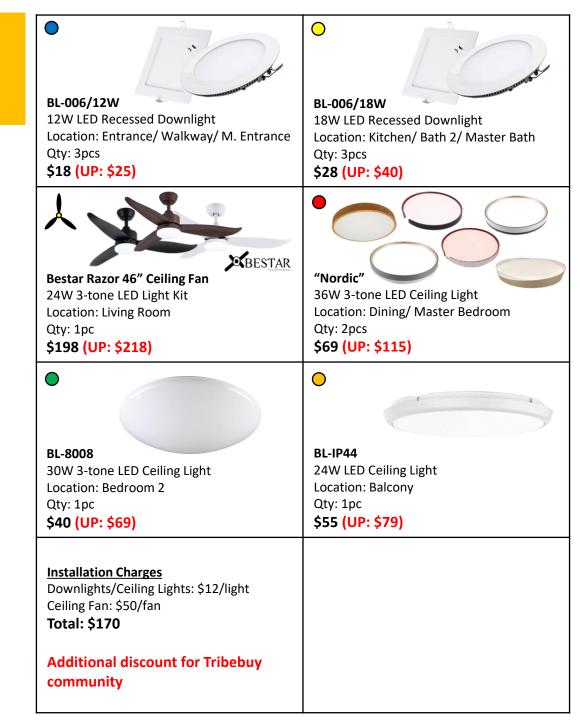

### Lighting Points: 11

- Entrance Light
- Kitchen Light
- Dining Light
- Living Room Light + Fan
- Walkway Light
- Bedroom 2 Light
- Master Bedroom Entrance Light
- Master Bedroom Light
- Master Bathroom Light
- Bathroom 2 Light
- Balcony Light

### 2 BEDROOM PACKAGE FOR \$770.21 including gst & installation (UP: \$1012.21)

#### 2 YEARS WARRANTY FOR LIGHT (1<sup>st</sup> year on-site)