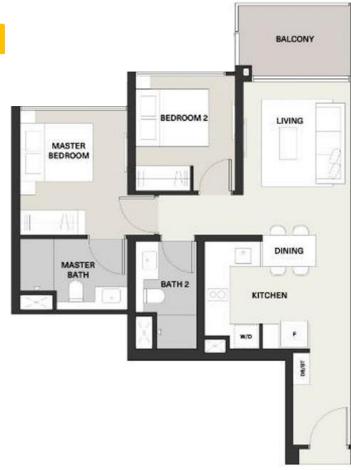

# 2 BEDROOM PREMIUM

## TYPE BP2

AREA 71 sqm/ 764 Sqft

UNITS #02-03 to #37-03 #02-11 to #37-11

### **TWO BEDROOM**

### Lighting Points: 11

- Entrance Light
- Kitchen Light
- Dining Light
- Living Room Light + Fan
- Walkway Light
- Bedroom 2 Light
- Master Bedroom Entrance Light
- Master Bedroom Light
- Master Bathroom Light
- Bathroom 2 Light
- Balcony Light