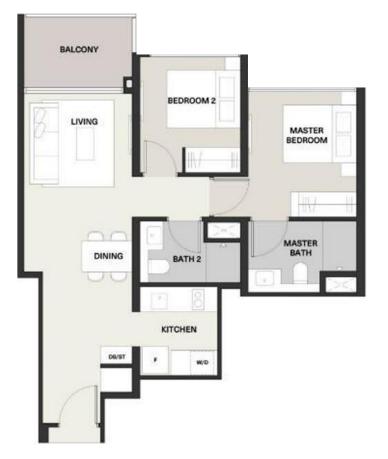

# **2 BEDROOM** PREMIUM

## **TYPE BP1**

AREA 71 sqm/ 764 Sqft

UNITS #02-06 to #37-06 #02-17 to #37-17

 $C \mid A \setminus C$ The essence of *living*.

## **TWO BEDROOM**

#### Lighting Points: 11

- Entrance Light
- **Kitchen Light**
- Dining Light
- Living Room Light + Fan
- Walkway Light
- Bedroom 2 Light
- Master Bedroom Entrance Light
- Master Bedroom Light ٠
- Master Bathroom Light
- Bathroom 2 Light
- **Balcony Light** ٠