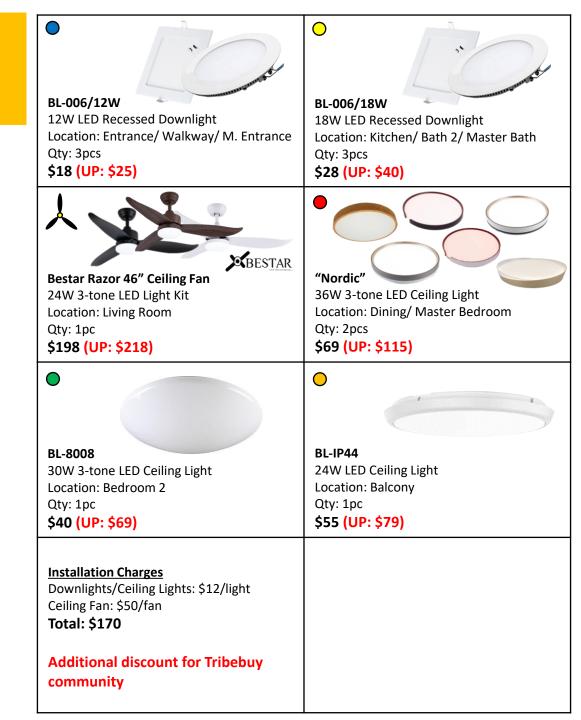

### 2 BEDROOM PACKAGE FOR \$770.21 including gst & installation (UP: \$1012.21)

2 YEARS WARRANTY FOR LIGHT (1<sup>st</sup> year on-site)