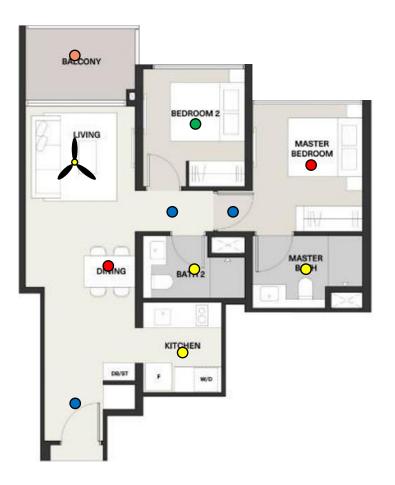

#### Lighting Points: 11

- Entrance Light
- **Kitchen Light**
- Dining Light
- Living Room Light + Fan
- Walkway Light
- Bedroom 2 Light
- Master Bedroom Entrance Light
- Master Bedroom Light ٠
- Master Bathroom Light
- Bathroom 2 Light
- **Balcony Light** ٠

### 2 BEDROOM PACKAGE FOR \$770.21 including gst & installation (UP: \$1012.21)

2 YEARS WARRANTY FOR LIGHT (1<sup>st</sup> year on-site)