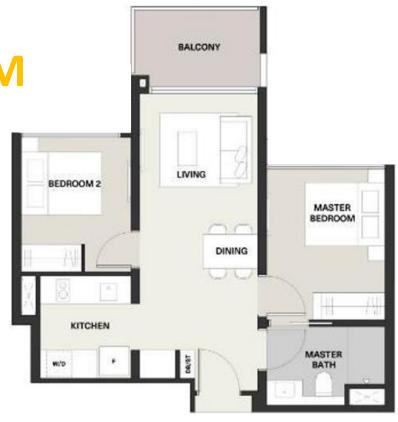

# 2 BEDROOM COMPACT

## TYPE B1

AREA 63 sqm/ 678 Sqft

#### **UNITS**

#02-02 to #37-02 #02-12 to #37-12

#### TWO BEDROOM