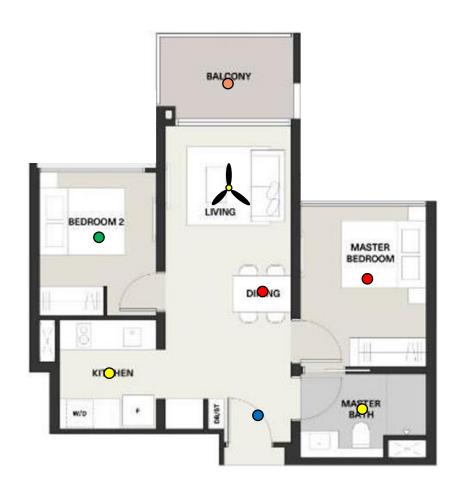

#### **Lighting Points: 8**

- Entrance Light
- Kitchen Light
- Dining Light
- Living Room Light + Fan
- Bedroom 2 Light
- Master Bedroom Light
- Master Bathroom Light
- Balcony Light

Contact Johnny @9845 9529 Keke @9233 9163 Ryan @9672 1813

## 2 BEDROOM PACKAGE FOR \$664.45 including gst & installation (UP: \$880.45)

2 YEARS WARRANTY FOR LIGHT (1st year on-site)

12W LED Recessed Downlight

Location: Entrance

Qty: 1pc

\$18 (UP: \$25)

18W LED Recessed Downlight Location: Kitchen/ Master Bath

Qty: 2pcs **\$28 (UP: \$40)** 

Bestar Razor 46" Ceiling Fan

24W 3-tone LED Light Kit Location: Living Room

Qty: 1pc

\$198 (UP: \$218)

36W 3-tone LED Ceiling Light Location: Dining/ Master Bedroom

Qty: 2pcs

\$69 (UP: \$115)

30W 3-tone LED Ceiling Light

Location: Bedroom 2

Qty: 1pc

\$40 (UP: \$69)

BL-IP44

24W LED Ceiling Light Location: Balcony

Qty: 1pc

\$55 (UP: \$79)