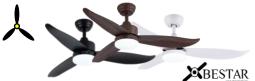

Qty: 2pcs **\$28 (UP: \$40)** 

Bestar Razor 46" Ceiling Fan

24W 3-tone LED Light Kit Location: Living Room

Qty: 1pc

\$198 (UP: \$218)

36W 3-tone LED Ceiling Light Location: Dining/ Master Bedroom

Qty: 2pcs

\$69 (UP: \$115)