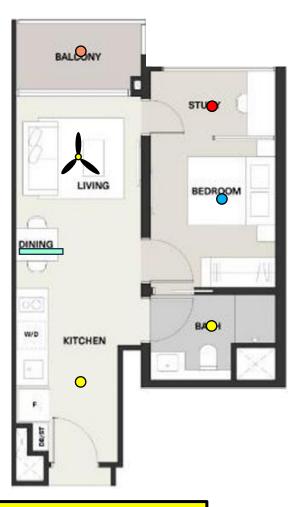

#### Lighting Points: 8

- Entrance Light
- **Kitchen Light**
- **Dining Light**
- Living Room Light + Fan
- Study Room Light
- Master Bedroom Light
- Master Bathroom Light
- **Balcony Light**

**Contact Johnny @9845 9529** Keke @9233 9163 Ryan @9672 1813