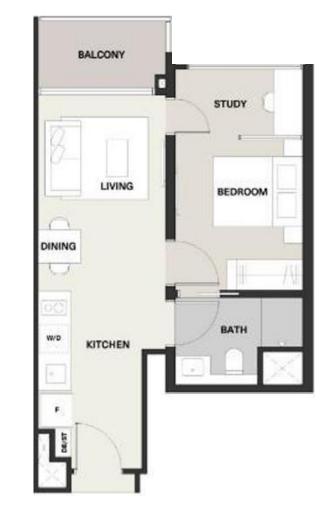

# **1 BEDROOM** + STUDY

TYPE A1

AREA 49 sqm/ 527 Sqft

 $C \mid A \setminus O \mid$ 

The essence of *living*.

UNITS #02-08 to #37-08 #02-15 to #37-15

## **ONE BEDROOM**