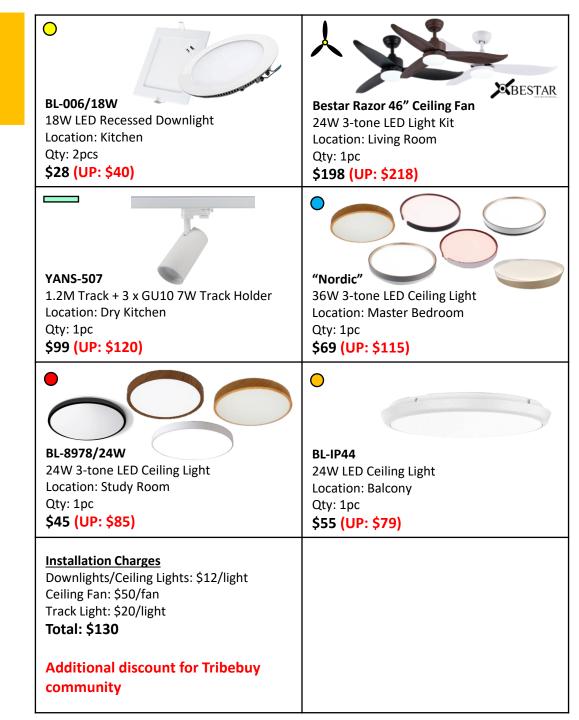

#### Lighting Points: 8

- Entrance Light
- **Kitchen Light**
- **Dining Light**
- Living Room Light + Fan
- Study Room Light
- Master Bedroom Light
- Master Bathroom Light
- **Balcony Light**

**Contact Johnny @9845 9529** Keke @9233 9163 Ryan @9672 1813

### 1 BEDROOM PACKAGE FOR \$688.98 including gst & installation (UP: \$873.98)

2 YEARS WARRANTY FOR LIGHT (1<sup>st</sup> year on-site)